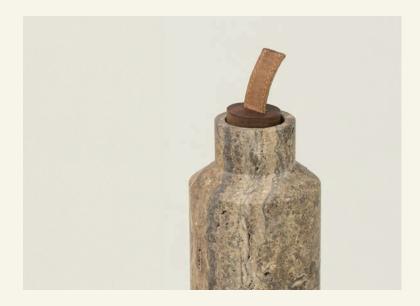

Handle Tall Black Travertine

HANDLE TALL is part of the HANDLE series, a set of objects designed to bring harmony and well-being to spaces. Created from exclusive stones, HANDLE TALL is an elegant stick diffuser, with bamboo lid, that absorbs luxurious scented oils.

Name Handle Tall Black Travertine Category Accessories Designer Fábio Teixeira Year 2020

Materials & finishing Marble honed matte finish.

Production details Objects cutted in CNC and finished by hand. Main exterior body in blown glass.