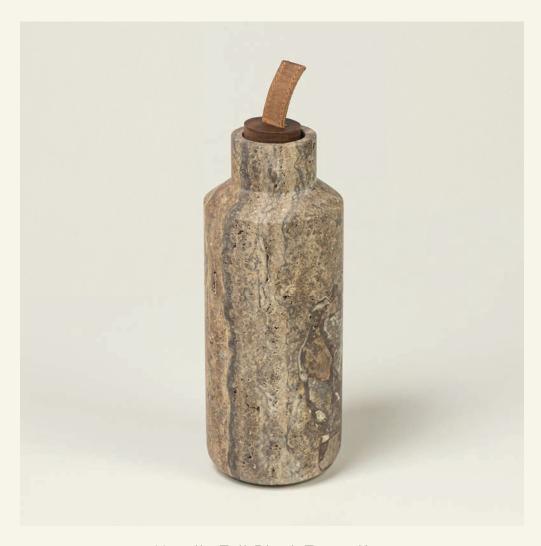

Handle Tall Black Travertine

HANDLE TALL is part of the HANDLE series, a set of objects designed to bring harmony and well-being to spaces. Created from exclusive stones, HANDLE TALL is an elegant stick diffuser, with bamboo lid, that absorbs luxurious scented oils.

Name Handle Tall Black Travertine Category Accessories Designer Fábio Teixeira Year 2020

Materials & finishing Marble honed matte finish.

Production details Objects cutted in CNC and finished by hand. Main exterior body in blown glass.

**Dimensions** (cm) H26 x Ø10 **Weight** (kg) approx 3

**Cleaning instructions** Wipe with a damp cloth, or just a soft dry cloth. Do not use any type of detergent that can mark the stone and wood. Avoid contact of the oils with the stone.