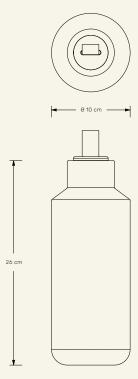

**Dimensions** (cm) H26 x Ø10 **Weight** (kg) approx 3

**Cleaning instructions** Wipe with a damp cloth, or just a soft dry cloth. Do not use any type of detergent that can mark the stone and wood. Avoid contact of the oils with the stone.